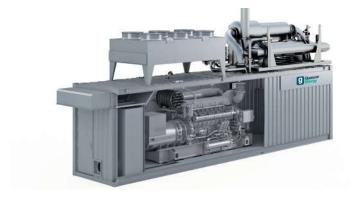

- Dry/wet exhaust manifold
- Single/double stage intercooler
- Reduced oil consumption
- · Emissions control
- Compliant with the U.S. emissions standards
- · Fast start availability

Supplied as a stand-alone engine, genset or in a fully containerized unit

Supplied as a stand-alone engine, genset or in a fully containerized unit

- Lean burn, turbocharged and aftercooled
- Miller cycle
- Electronically carburated
- Double circuit cooling system
- Different auxiliary cooling circuit temperatures
- Oil cooler in main circuit option available
- Dry/Wet exhaust manifold
- Single/double stage intercooler
- Reduced oil consumption
- Emissions control
- Compliant with the U.S. emissions standards

Supplied as a stand-alone engine, genset or in a fully containerized unit

- Miller cycle
- High efficiency turbocharger
- Dry exhaust manifold
- Electronically carburated
- New piston design for best performance
- Two circuit cooling systems
- Auxiliary cooling circuit variable temperature new concept.