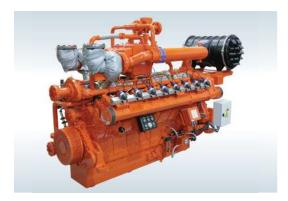

# **SL- Gas engines:**

A robust, reliable and fuel flexible power generation

- Mechanical power output: from 209 kWb to 1,150 kWb (1,200, 1,500 and 1,800 rpm)
- Powered by natural gas, landfill and sewage gas, flare and well gas, syngas
- Proven reliable and robust design
- Fast start availability
- Fuel flexibility
- Fuel blending availability
- Eco friendly
- Cost efficient implementation and service
- Load acceptance great flexibility
- Best in class global efficiency

# Gas engines

The SL gas engines offer systems for a large variety of applications as Cogeneration/trigeneration, Sewage/landfills/biodigestion processes for utilities and public buildings, and different kind of industries: textile, cement, food processing,... as well as greenhouses.