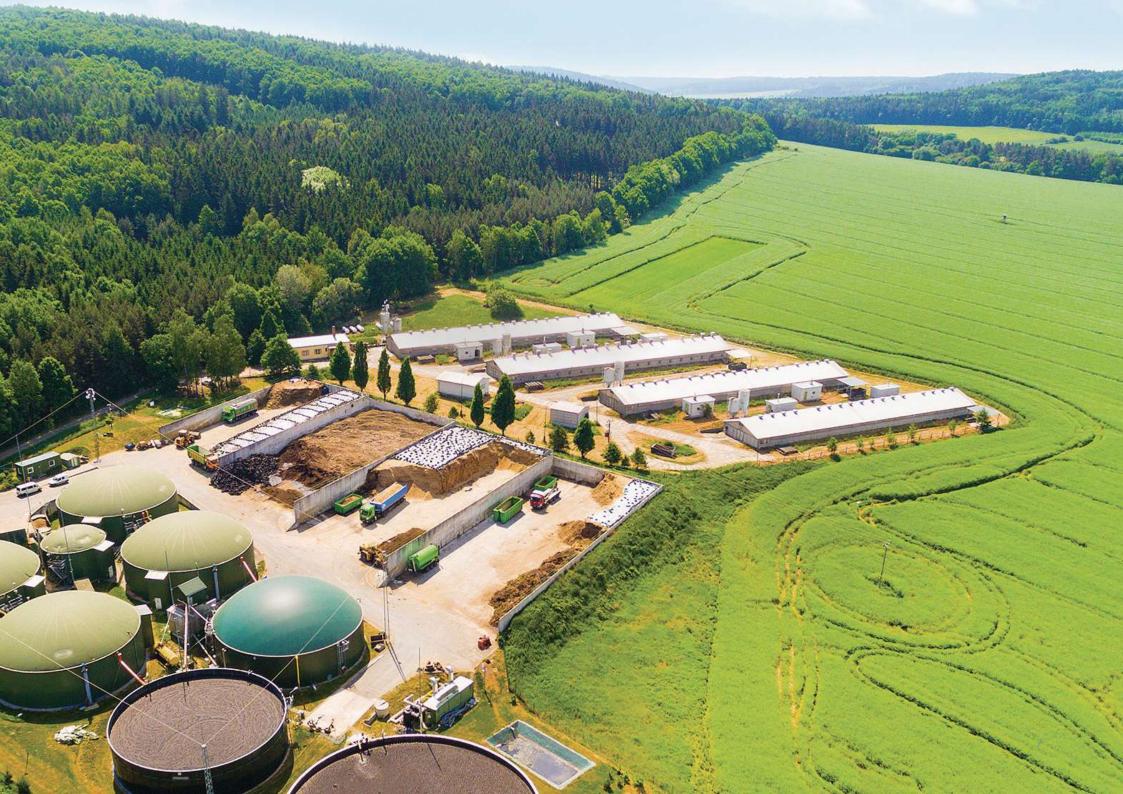

Also is able to operate with a low quality gases, flare gas and syngas from a gasification process.

containerized CHP biogas genset solution for Johannesburg Water, South Africa.

## References

- Universities
- Wesleyan (USA)
- Wolverhampton (UK)
- Utilities (Landfill, sewage plants)
- ETE (Brazil)
- Johannesburg (South Africa)
- Fypasa (Mexico)
- Storms Hog (USA)

- Fuel blending system available for biogas gensets
- Integrated proprietary GCS-E engine and GCS-G genset control systems
- High flexibility through modularity