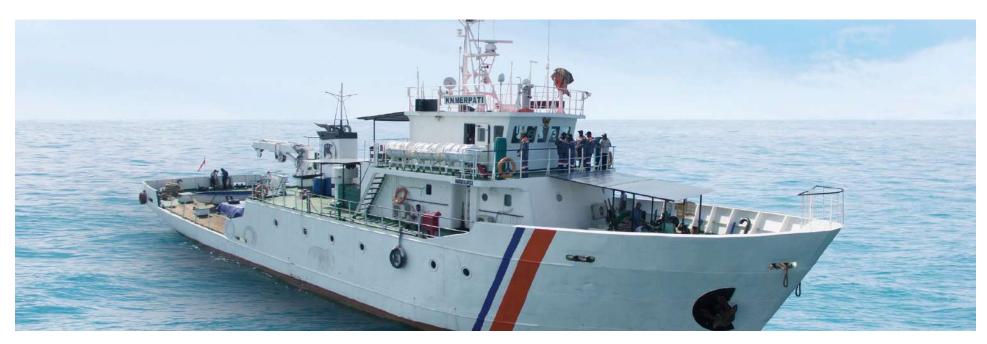

# Marine gas engines

The complete family of SGE-SL gen-sets with a variety of applications such as Auxiliary power generation and electrical propulsion - constant speed.

# **Applications**

For a large variety of vessels: tugboats, tankers, ferries, oceanographic, special vessels and others

- Auxiliary power generation
- Electrical propulsion

A gas fueled vessel.

- Working speeds: 1,500 & 1,800 rpm
- Emissions compliant IMO TIER III.

Containerized 56SL genset for harbour use.

| Power generation |                              |
|------------------|------------------------------|
| Power output*    | 320 - 1110 KVA (256-888 kWe) |
| Fuel             | LNG. Methane number from 70  |
| Frequency        | 50 and 60 Hz                 |
| Speed            | 1,500 / 1,800 rpm            |

Note 1) For a large variety of vessels as tugboats, tankers, ferries, oceanographic, special vessels.