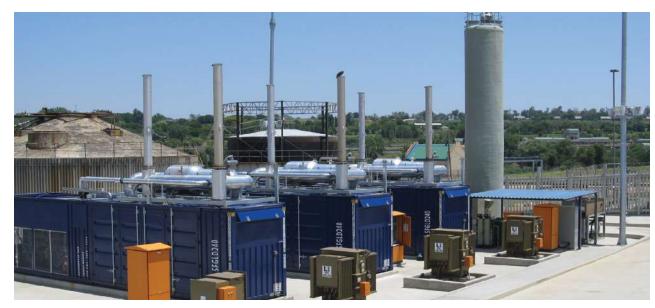

Containerized 56SL genset for harbour use.

| Power generation |                              |
|------------------|------------------------------|
| Power output*    | 320 - 1110 KVA (256-888 kWe) |
| Fuel             | LNG. Methane number from 70  |
| Frequency        | 50 and 60 Hz                 |
| Speed            | 1,500 / 1,800 rpm            |

SGE-42HM genset.

SGE-56HM containerized genset.

Supplied as a stand-alone engine, genset or in a fully