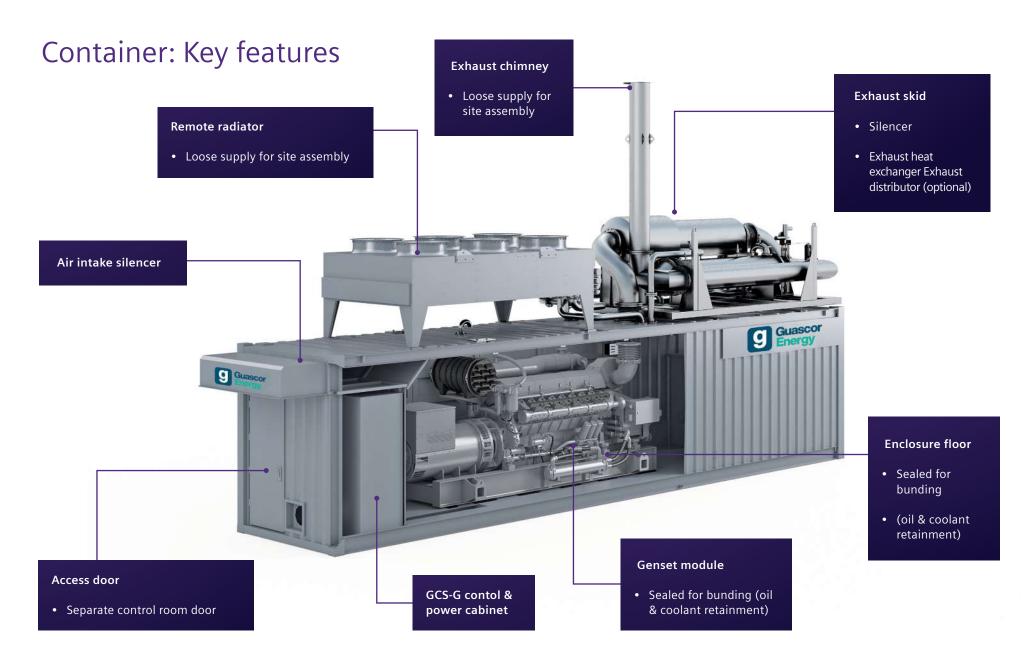

# Container models

| Container<br>type             | 40 feet container with embedded aircooler                                                                                                                                          | 40 feet container with top mounted aircooler                                                                                                                                                  | 30 feet container with remote radiator                                                                                                                             | Soundproof<br>canopy                                                                                                                    |  |
|-------------------------------|------------------------------------------------------------------------------------------------------------------------------------------------------------------------------------|-----------------------------------------------------------------------------------------------------------------------------------------------------------------------------------------------|--------------------------------------------------------------------------------------------------------------------------------------------------------------------|-----------------------------------------------------------------------------------------------------------------------------------------|--|
| Brief<br>description          | The container is comprised of following individual areas:                                                                                                                          | The container is comprised of following individual areas:                                                                                                                                     | The container is comprised of following individual areas:                                                                                                          | The container is comprised of a common bedframe that includes:  The genset, pumps, thermostatic valves, plate heat exchanger, expansion |  |
|                               | Engine room is the base module containing the genset, cooling pumps, thermostatic valves and daily oil tank.                                                                       | Engine room is the base module containing the genset, cooling pumps, thermostatic valves and daily oil tank. Also a heat water recovery skid can be                                           | Engine room is the base module containing the genset, cooling pumps, thermostatic valves and daily oil tank.                                                       |                                                                                                                                         |  |
|                               | Cabinet room containing the electrical, control and power panels. Aircooler room containing the cooling system and gas ramp. When necessary also                                   | included if necessary.  Cabinet room containing the electrical, control and power panels.                                                                                                     | Cabinet room containing control and power panels.                                                                                                                  | vessels, exhaust recovery system, oil tank and control and power panels.                                                                |  |
|                               | will include the heat recovery skid.  Top mounted area- containing the exhaust silencer, chimney and if necessary the exhaust heat recovery. (for local assembly) (*) External use | Top mounted area containing the exhaust silencer, chimney and the genset cooling system. If necessary also will include the exhaust heat recovery skid. (for local assembly) (*) External use | The gas ramp will be installed on foot of it in one side.  The cooling system, aircooler and exhaust silencer will be installed outside the container. Indoor use. | The exhaust silencer will be installed on the roof and the aircooler outside in a remote area. (*) External use                         |  |
| Sound pressure level          | Down to 75 dB (A) in 10 m except for the 56SL T30 model with 75 dB (A) in 1 m                                                                                                      | Down to 75 dB (A) in 10 m except for the 56SL T30 model with 75 dB (A) in 1 m                                                                                                                 | Down to 75 dB (A) in 1 m                                                                                                                                           | Down to 75 dB (A) in 1 m                                                                                                                |  |
| Ambient<br>temperatures (*)   | The container is designed for ambient temperatures of -18°C to 35°C with an option to reach up to 45°C                                                                             | The container is designed for ambient temperatures of -18°C to 45°C                                                                                                                           | The container is designed for ambient temperatures of -10°C to 29.5°C                                                                                              | The container is designed for ambient temperatures of 0°C to 35°C                                                                       |  |
| Dimensions                    | Length:12,192 mm; Width: 2,438 mm;<br>Height: 2,896 mm                                                                                                                             | Length:12,192 mm; Width: 2,438 mm;<br>Height: 2,896 mm                                                                                                                                        | Length:9,144 mm; Width: 2,438 mm;<br>Height: 2,896 mm                                                                                                              | Length:6,000 mm; Width:<br>2,000 mm; Height: 3,100 mm                                                                                   |  |
| Applications by engine models | Power generation: S Series including 56SLT30. H Series Line engine.  Cogeneration: All engines except for V engines of the H Series and 56 lite engines (SL, SM)                   | Power generation: H Series except for 24 HM, SM gas propane.  Cogeneration: H Series except for 24HM, SM gas propane and 56 liter engines                                                     | Fast start: 56SL T30 engine                                                                                                                                        | Power Generation,<br>Cogeneration for all L<br>engines                                                                                  |  |