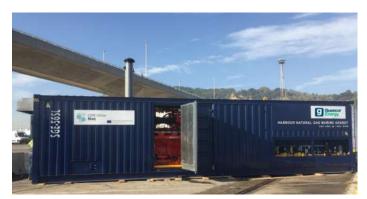

Containerized 56SL genset for harbour use.

| Power generation |                              |
|------------------|------------------------------|
| Power output*    | 320 - 1110 KVA (256-888 kWe) |
| Fuel             | LNG. Methane number from 70  |
| Frequency        | 50 and 60 Hz                 |
| Speed            | 1,500 / 1,800 rpm            |