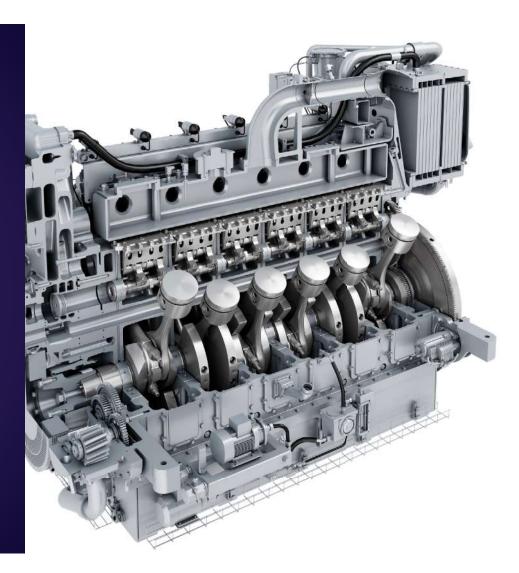

# **HM- Gas engines:**

Designed for high performance power generation

- Mechanical power output: from 520 to 1,350 kWb (1,200, 1,500 and 1,800 rpm)
- Powered by natural gas, sewage gas and landfill gas
- Fuel flexibility and fuel blending availability
- High performance
- Low life cycle cost
- Cost efficient
- Compact solution
- Best-in-class electrical efficiencies in biogas and natural gas

# Gas engines

The proven HM engine series offers a robust design with Miller cycle.

This is the first reference of the 42HM model engine recently released.

A cost efficient compact solution for power generation and cogeneration processes.