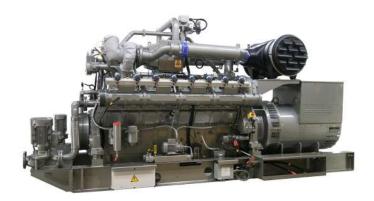

# **SL- Gas engines:**

A robust, reliable and fuel flexible power generation

- Mechanical power output: from 209 kWb to 1,150 kWb (1,200, 1,500 and 1,800 rpm)
- Powered by natural gas, landfill and sewage gas, flare and well gas, syngas
- Proven reliable and robust design
- Fast start availability
- Fuel flexibility
- Fuel blending availability
- Eco friendly
- Cost efficient implementation and service
- Load acceptance great flexibility
- Best in class global efficiency

# Gas engines

The SL gas engines offer systems for a large variety of applications as Cogeneration/trigeneration, Sewage/landfills/biodigestion processes for utilities and public buildings, and different kind of industries: textile, cement, food processing,... as well as greenhouses.