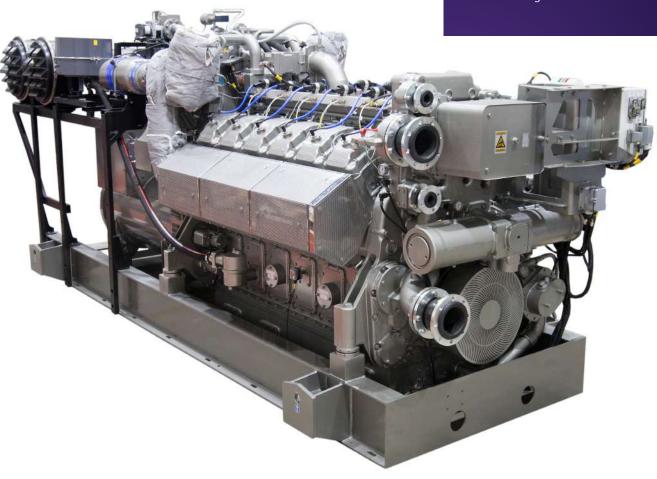

SGE-42HM genset.

SGE-56HM containerized genset.

Supplied as a stand-alone engine, genset or in a fully