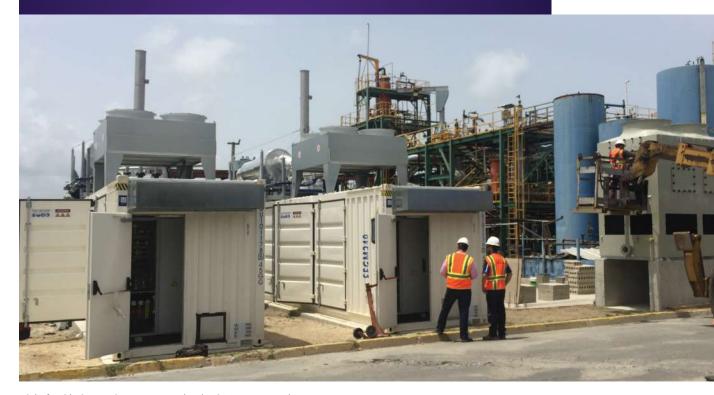

Containerized 56SL genset for harbour use.

| Power generation |                              |
|------------------|------------------------------|
| Power output*    | 320 - 1110 KVA (256-888 kWe) |
| Fuel             | LNG. Methane number from 70  |
| Frequency        | 50 and 60 Hz                 |
| Speed            | 1,500 / 1,800 rpm            |