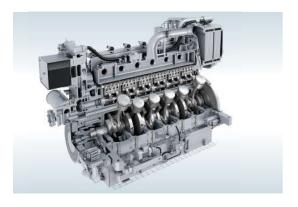

# **SL- Gas engines:**

A robust, reliable and fuel flexible power generation

- Mechanical power output: from 209 kWb to 1,150 kWb (1,200, 1,500 and 1,800 rpm)
- Powered by natural gas, landfill and sewage gas, flare and well gas, syngas
- Proven reliable and robust design
- Fast start availability
- Fuel flexibility
- Fuel blending availability
- Eco friendly
- Cost efficient implementation and service
- Load acceptance great flexibility
- Best in class global efficiency

# Gas engines

The SL gas engines offer systems for a large variety of applications as Cogeneration/trigeneration, Sewage/landfills/biodigestion processes for utilities and public buildings, and different kind of industries: textile, cement, food processing,... as well as greenhouses.