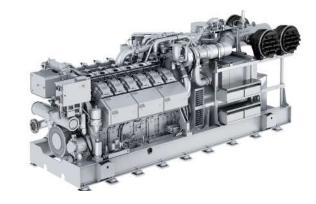

# We power the world with innovative gas engines

Guascor Energy gas engine portfolio

# Gas engines from 209 to 2,065 kWb

Our models range from 190 to 2,065 kW, fulfilling the requirements of wide spectrum of applications in terms of efficiency, reliability, flexibility, and environmental compatibility.

The products offer low lifecycle costs and an excellent return of investment.