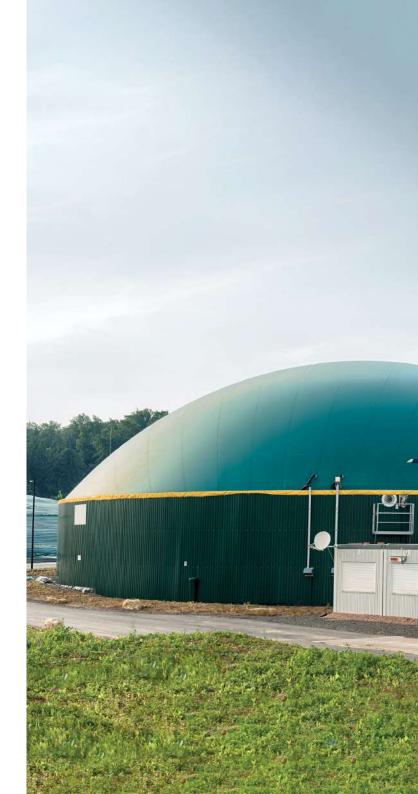

# Gas engines

The SL gas engines offer systems for a large variety of applications as Cogeneration/trigeneration, Sewage/landfills/biodigestion processes for utilities and public buildings, and different kind of industries: textile, cement, food processing,... as well as greenhouses.

Also is able to operate with a low quality gases, flare gas and syngas from a gasification process.

containerized CHP biogas genset solution for Johannesburg Water, South Africa.