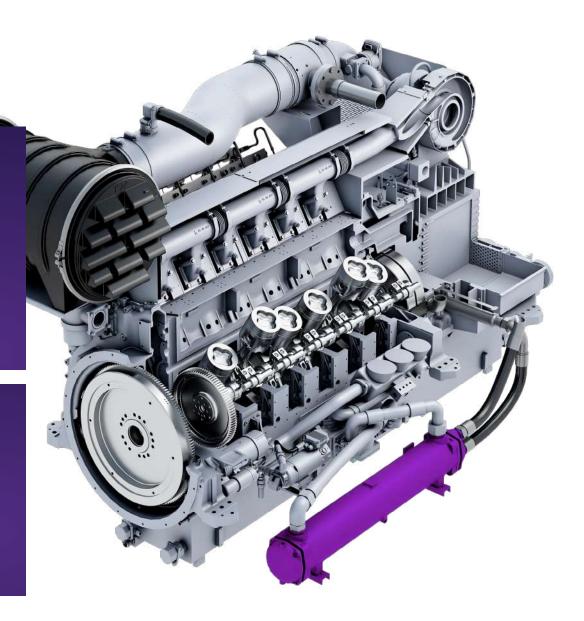

unit Emissions control

# HM: Key features

#### **CONTROL SYSTEM**

 Proprietary, fully integrated, engine control system for optimized performance and diagnosis

#### **LUBRICATION SYSTEM**

- O/C in HT or LT circuit Internal oil pump
- Centrifugal oil filter for W2P applications

## **POWER TRAIN**

- High swirl pistons optimized for high efficiency
- Rings designed for optimized oil consumption

#### **INTAKE & EXHAUST SYSTEMS**

- One high-efficiency turbocharger, water cooled
- Two-stage, on engine integrated, charge cooler
- Two intake manifolds outside the engine. Dry exhaust manifolds, inside the engine

## **COMBUSTION SYSTEM**

- Two camshafts, Miller cycle
- Cylinder head designed for maximum volumetric efficiency with watercooled exhaust valve seats
- Pre-chamber sparkplugs





# EM- Gas engines:

Designed for Best-in-class power generation

- Mechanical power output: 2,065 kWb (1,200 and 1,500 rpm)
- Direct Drive in 60 Hz (1,200 rpm) option
- Powered by natural gas
- Best-in-class, excellent efficiency in small footprint
- Lowest emissions
- High operational availability
- Low life cycle cost

# EM gas engines

• SGE-8<u>6EM</u>

SGE-100EM





# **SGE-EM**

# Gas engines

The EM gas engines are the most compact competitive choice with the ability to deliver high power output with even 200 mg/Nm3 NOx emissions level.

# Applications

- Power generation (50 Hz and 60 Hz)
- CHP cogeneration



- Highest efficiency in its class
- Lower emissions
- Lower footprint
- Best power/performance ratio
- Direct Drive for 60 Hz (1,200 rpm) option
- Lower OPEX







Inte