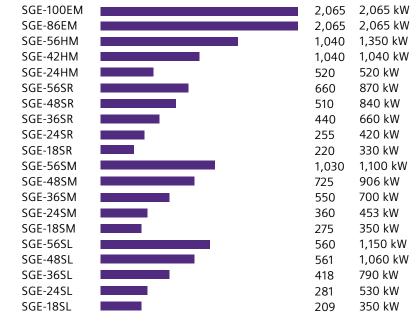

# Gas engines from 209 to 2,065 kWb

Our models range from 190 to 2,065 kW, fulfilling the requirements of wide spectrum of applications in terms of efficiency, reliability, flexibility, and environmental compatibility.

The products offer low lifecycle costs and an excellent return of investment.

# Performance data overview

| Engine<br>Model | Speed<br>(rpm) | Fuel<br>type | Electrical<br>Power (kW) | Electrical<br>Eff. (%) | Thermal<br>Power (kW) | Thermal<br>Eff. (%) | Global<br>Eff. (%) | Engine Dimensions<br>[L x W x H] (m) | Engine Dry<br>Weight (kg) | Genset Dimensions<br>[L x W x H] (m) | Genset Dry<br>Weight [kg] |
|-----------------|----------------|--------------|--------------------------|------------------------|-----------------------|---------------------|--------------------|--------------------------------------|---------------------------|--------------------------------------|---------------------------|
| SGE-18SL        |                | Natural gas  | 241                      | 38.6                   | 320                   | 51.3                | 89.9               | 2.0 x 0.95 x 1.46                    | 2,700                     | 3.02 x 1.2 x 1.85                    | 4,000                     |
| SGE-24SL        |                | Natural gas  | 322                      | 36.1                   | 485                   | 54.6                | 90.7               | 2.61 x 0.95 x 1.46                   | 3,500                     | 3.66 x 1.27 x 1.91                   | 4,940                     |
| SGE-36SL        | 1,200          | Natural gas  | 484                      | 38.6                   | 656                   | 52.2                | 90.8               | 2.64 x 1.37 x 1.74                   | 4,200                     | 3.83 x 1.66 x 2.13                   | 7,230                     |
| SGE-48SL        |                | Natural gas  | 648                      | 37.7                   | 980                   | 55.1                | 92.8               | 3.14 x 1.37 x 1.74                   | 5,450                     | 4.4 x 1.66 x 2.18                    | 9,225                     |
| SGE-56SL        |                | Natural gas  | 762                      | 39.0                   | 1,013                 | 51.8                | 90.8               | 3.0 x 1.55 x 2.2                     | 5,800                     | 4.67 x 1.66 x 2.18                   | 10,000                    |
| SGE-18SL        |                | Natural gas  | 303                      | 39.1                   | 396                   | 51.0                | 90.1               | 2.0 x 0.95 x 1.46                    | 2,700                     | 3.02 x 1.2 x 1.85                    | 4,000                     |
| SGE-24SL        |                | Natural gas  | 404                      | 38.5                   | 546                   | 51.9                | 90.4               | 2.61 x 0.95 x 1.46                   | 3,500                     | 3.66 x 1.27 x 1.91                   | 4,940                     |
| SGE-36SL        | 1 500          | Natural gas  | 610                      | 38.9                   | 810                   | 51.7                | 90.6               | 2.64 x 1.37 x 1.74                   | 4,200                     | 3.83 x 1.66 x 2.13                   | 7,230                     |
| SGE-48SL        | 1,500          | Natural gas  | 811                      | 38.8                   | 1,093                 | 52.2                | 91.0               | 3.14 x 1.37 x 1.74                   | 5,450                     | 4.4 x 1.66 x 2.18                    | 9,225                     |
| SGE-56SL        |                | Natural gas  | 954                      | 39.0                   | 1,280                 | 52.2                | 91.2               | 3.0 x 1.55 x 2.2                     | 5,800                     | 4.67 x 1.66 x 2.18                   | 10,000                    |
| SGE-56SL T30    |                | Natural gas  | 1,058                    | 39.8                   | 1,379                 | 51.8                | 91.6               | 3.0 x 1.55 x 2.2                     | 5,800                     | 4.67 x 1.66 x 2.18                   | 10,000                    |
| SGE-18SL        |                | Natural gas  | 336                      | 37.4                   | 477                   | 53.0                | 90.4               | 2.0 x 0.95 x 1.46                    | 2,700                     | 3.02 x 1.2 x 1.85                    | 4,000                     |
| SGE-24SL        |                | Natural gas  | 436                      | 38.5                   | 666                   | 55.1                | 93.6               | 2.61 x 0.95 x 1.46                   | 3,500                     | 3.66 x 1.27 x 1.91                   | 4,940                     |
| SGE-36SL        | 1,800          | Natural gas  | 676                      | 37.7                   | 953                   | 53.1                | 90.8               | 2.64 x 1.37 x 1.74                   | 4,200                     | 3.83 x 1.66 x 2.13                   | 7,230                     |
| SGE-48SL        |                | Natural gas  | 874                      | 36.1                   | 1,340                 | 55.4                | 91.5               | 3.14 x 1.37 x 1.74                   | 5,450                     | 4.4 x 1.66 x 2.18                    | 9,225                     |
| SGE-56SL        |                | Natural gas  | 1,030                    | 39.0                   | 1,534                 | 54.5                | 93.5               | 3.0 x 1.55 x 2.2                     | 5,800                     | 4.67 x 1.66 x 2.18                   | 10,000                    |
|                 |                |              |                          |                        |                       |                     |                    |                                      |                           |                                      |                           |