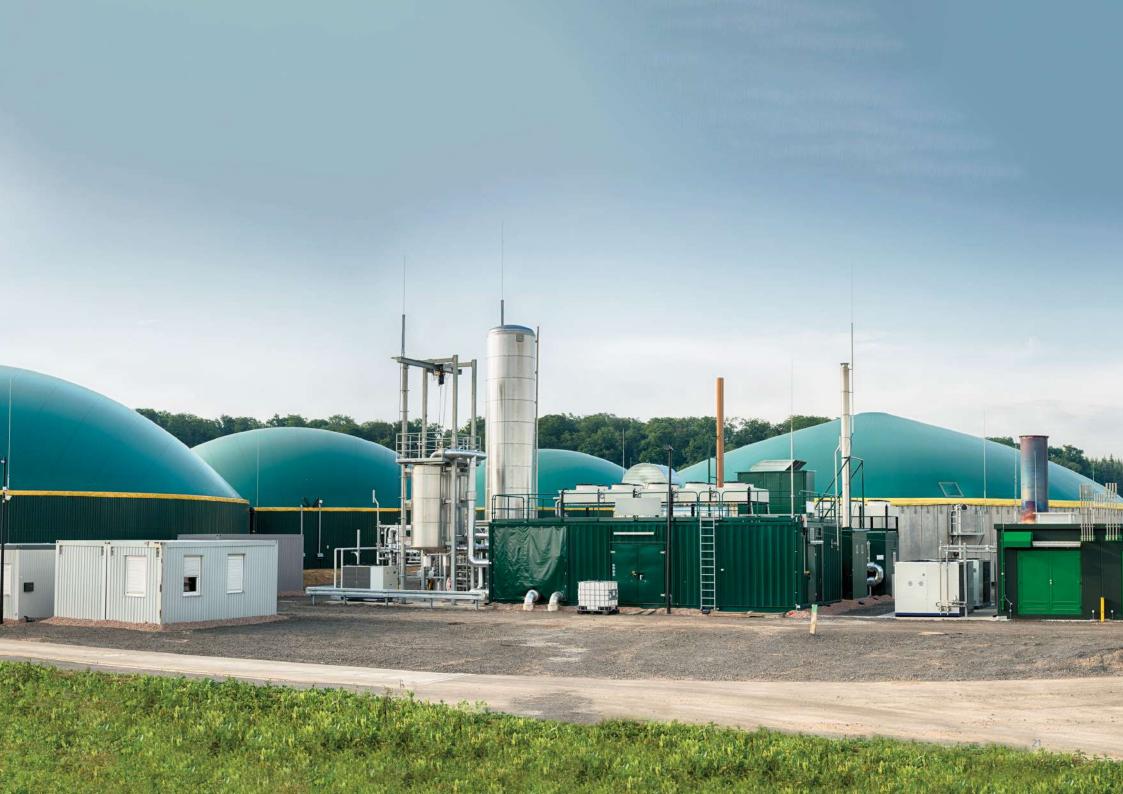

# Gas engines

The SL gas engines offer systems for a large variety of applications as Cogeneration/trigeneration, Sewage/landfills/biodigestion processes for utilities and public buildings, and different kind of industries: textile, cement, food processing,... as well as greenhouses.

Also is able to operate with a low quality gases, flare gas and syngas from a gasification process.

containerized CHP biogas genset solution for Johannesburg Water, South Africa.

SGE-48SL Gas Genset.